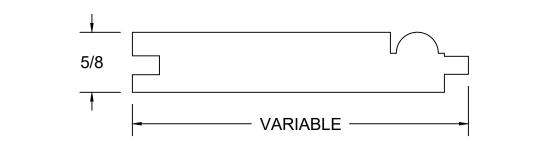

| MRC | MILLWORK | Profile : | JM1452 | Approved by:                                                                                                                                                                                                                                                                                                                      | Date: |
|-----|----------|-----------|--------|-----------------------------------------------------------------------------------------------------------------------------------------------------------------------------------------------------------------------------------------------------------------------------------------------------------------------------------|-------|
|     |          | Scale :   | 1:1    | This drawing has been prepared by MRC Millwork as interpreted from the information received, however, the accuracy of the above information is the sole responsibility of the customer. Please verify all sizing and specifications before submitting this as an order. All drawings must be signed for approval before ordering. |       |