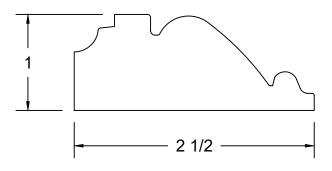

|     | MILLWORK | Profile : | JM1422 | Approved by:                                                                                                                                                                                                                                                                                                                      | Date: |
|-----|----------|-----------|--------|-----------------------------------------------------------------------------------------------------------------------------------------------------------------------------------------------------------------------------------------------------------------------------------------------------------------------------------|-------|
| MRC |          | Scale :   | 1:1    | This drawing has been prepared by MRC Millwork as interpreted from the information received, however, the accuracy of the above information is the sole responsibility of the customer. Please verify all sizing and specifications before submitting this as an order. All drawings must be signed for approval before ordering. |       |