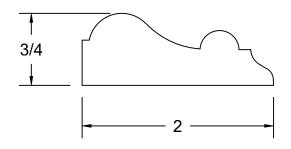

|     | MILLWORK | Profile : | JM1418 | Approved by:                                                                                                                                                                                                                                                                                                                      | Date: |
|-----|----------|-----------|--------|-----------------------------------------------------------------------------------------------------------------------------------------------------------------------------------------------------------------------------------------------------------------------------------------------------------------------------------|-------|
| MRC |          | Scale :   | 1:1    | This drawing has been prepared by MRC Millwork as interpreted from the information received, however, the accuracy of the above information is the sole responsibility of the customer. Please verify all sizing and specifications before submitting this as an order. All drawings must be signed for approval before ordering. |       |