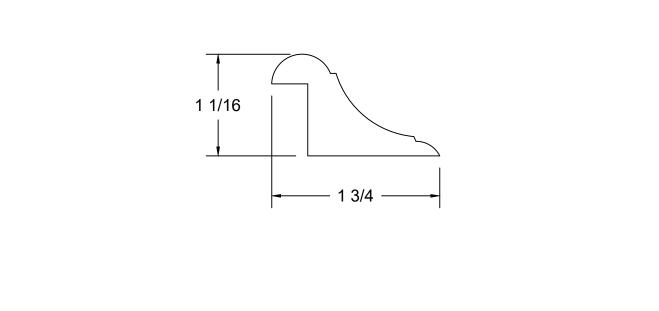

|  | MILLWORK | Profile : | JM1411 | Approved by:                                                                                                                                                                                                                                                                                                                      | Date: |
|--|----------|-----------|--------|-----------------------------------------------------------------------------------------------------------------------------------------------------------------------------------------------------------------------------------------------------------------------------------------------------------------------------------|-------|
|  |          | Scale :   | 1:1    | This drawing has been prepared by MRC Millwork as interpreted from the information received, however, the accuracy of the above information is the sole responsibility of the customer. Please verify all sizing and specifications before submitting this as an order. All drawings must be signed for approval before ordering. |       |