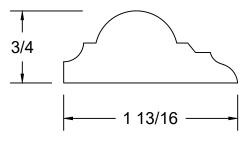

|            | MILLWORK | Profile : | JM1409 | Approved by:                                                                                                                                                                                                                                                                                                                      | Date: |
|------------|----------|-----------|--------|-----------------------------------------------------------------------------------------------------------------------------------------------------------------------------------------------------------------------------------------------------------------------------------------------------------------------------------|-------|
| <b>MRC</b> |          | Scale :   | 1:1    | This drawing has been prepared by MRC Millwork as interpreted from the information received, however, the accuracy of the above information is the sole responsibility of the customer. Please verify all sizing and specifications before submitting this as an order. All drawings must be signed for approval before ordering. |       |