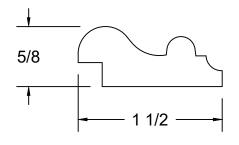

| MRC | MILLWORK | Profile : | JM1407 | Approved by:                                                                                                                                                                                                                                                                                                                            | Date: |
|-----|----------|-----------|--------|-----------------------------------------------------------------------------------------------------------------------------------------------------------------------------------------------------------------------------------------------------------------------------------------------------------------------------------------|-------|
|     |          | Scale :   | 1:1    | This drawing has been prepared by MRC Millwork as interpreted from the information received, however,<br>the accuracy of the above information is the sole responsibility of the customer. Please verify all sizing and<br>specifications before submitting this as an order. All drawings must be signed for approval before ordering. |       |