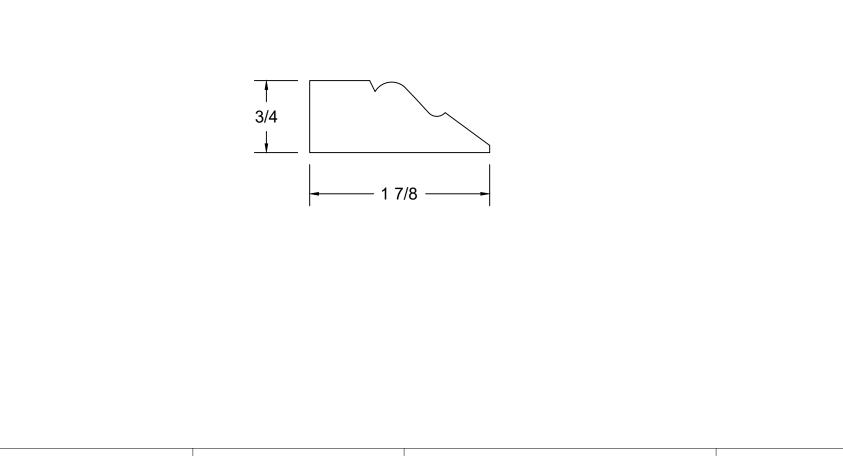

|     |          | Profile : | JM1396 | Approved by:                                                                                                                                                                                                                                                                                                                      | Date: |
|-----|----------|-----------|--------|-----------------------------------------------------------------------------------------------------------------------------------------------------------------------------------------------------------------------------------------------------------------------------------------------------------------------------------|-------|
| MRC | MILLWORK | Scale :   | 1:1    | This drawing has been prepared by MRC Millwork as interpreted from the information received, however, the accuracy of the above information is the sole responsibility of the customer. Please verify all sizing and specifications before submitting this as an order. All drawings must be signed for approval before ordering. |       |