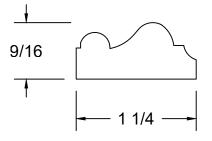

|            | MILLWORK | Profile : | JM1389 | Approved by:                                                                                                                                                                                                                                                                                                                      | Date: |
|------------|----------|-----------|--------|-----------------------------------------------------------------------------------------------------------------------------------------------------------------------------------------------------------------------------------------------------------------------------------------------------------------------------------|-------|
| <b>MRC</b> |          | Scale :   | 1:1    | This drawing has been prepared by MRC Millwork as interpreted from the information received, however, the accuracy of the above information is the sole responsibility of the customer. Please verify all sizing and specifications before submitting this as an order. All drawings must be signed for approval before ordering. |       |