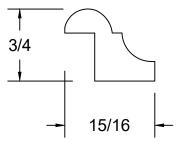

| MRC | MILLWORK | Profile : | JM1378 | Approved by:                                                                                                                                                                                                                                                                                                                      | Date: |
|-----|----------|-----------|--------|-----------------------------------------------------------------------------------------------------------------------------------------------------------------------------------------------------------------------------------------------------------------------------------------------------------------------------------|-------|
|     |          | Scale :   | 1:1    | This drawing has been prepared by MRC Millwork as interpreted from the information received, however, the accuracy of the above information is the sole responsibility of the customer. Please verify all sizing and specifications before submitting this as an order. All drawings must be signed for approval before ordering. |       |