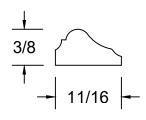

| MRC | MILLWORK | Profile : | JM1376 | Approved by:                                                                                                                                                                                                                                                                                                                      | Date: |
|-----|----------|-----------|--------|-----------------------------------------------------------------------------------------------------------------------------------------------------------------------------------------------------------------------------------------------------------------------------------------------------------------------------------|-------|
|     |          | Scale :   | 1:1    | This drawing has been prepared by MRC Millwork as interpreted from the information received, however, the accuracy of the above information is the sole responsibility of the customer. Please verify all sizing and specifications before submitting this as an order. All drawings must be signed for approval before ordering. |       |