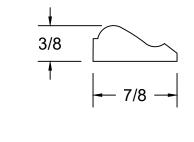

| MRC | MILLWORK | Profile : | JM1369 | Approved by:                                                                                                                                                                                                                                                                                                                      | Date: |
|-----|----------|-----------|--------|-----------------------------------------------------------------------------------------------------------------------------------------------------------------------------------------------------------------------------------------------------------------------------------------------------------------------------------|-------|
|     |          | Scale :   | 1:1    | This drawing has been prepared by MRC Millwork as interpreted from the information received, however, the accuracy of the above information is the sole responsibility of the customer. Please verify all sizing and specifications before submitting this as an order. All drawings must be signed for approval before ordering. |       |