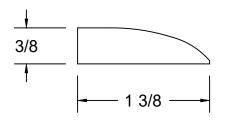

| <b>NDC</b> | MILLWORK | Profile : | JM1430 | Approved by:                                                                                                                                                                                                                                                                                                                      | Date: |
|------------|----------|-----------|--------|-----------------------------------------------------------------------------------------------------------------------------------------------------------------------------------------------------------------------------------------------------------------------------------------------------------------------------------|-------|
| MRC        |          | Scale :   | 1:1    | This drawing has been prepared by MRC Millwork as interpreted from the information received, however, the accuracy of the above information is the sole responsibility of the customer. Please verify all sizing and specifications before submitting this as an order. All drawings must be signed for approval before ordering. |       |