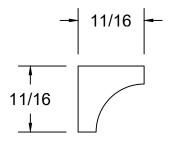

| MRC | MILLWORK | Profile : | JM1244 | Approved by:                                                                                                                                                                                                                                                                                                                      | Date: |
|-----|----------|-----------|--------|-----------------------------------------------------------------------------------------------------------------------------------------------------------------------------------------------------------------------------------------------------------------------------------------------------------------------------------|-------|
|     |          | Scale :   | 1:1    | This drawing has been prepared by MRC Millwork as interpreted from the information received, however, the accuracy of the above information is the sole responsibility of the customer. Please verify all sizing and specifications before submitting this as an order. All drawings must be signed for approval before ordering. |       |