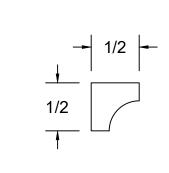

| MRC MILLWORK | Profile : | JM1243 | Approved by:                                                                                                                                                                                                                                                                                                                      | Date: |
|--------------|-----------|--------|-----------------------------------------------------------------------------------------------------------------------------------------------------------------------------------------------------------------------------------------------------------------------------------------------------------------------------------|-------|
|              | Scale :   | 1:1    | This drawing has been prepared by MRC Millwork as interpreted from the information received, however, the accuracy of the above information is the sole responsibility of the customer. Please verify all sizing and specifications before submitting this as an order. All drawings must be signed for approval before ordering. |       |