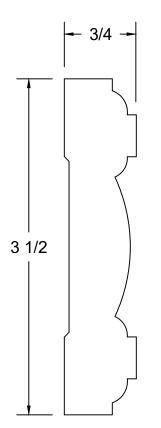

| MRC | MILLWORK | Profile : | JM1228 | Approved by:                                                                                                                                                                                                                                                                                                                      | Date: |
|-----|----------|-----------|--------|-----------------------------------------------------------------------------------------------------------------------------------------------------------------------------------------------------------------------------------------------------------------------------------------------------------------------------------|-------|
|     |          | Scale :   | 1:1    | This drawing has been prepared by MRC Millwork as interpreted from the information received, however, the accuracy of the above information is the sole responsibility of the customer. Please verify all sizing and specifications before submitting this as an order. All drawings must be signed for approval before ordering. |       |