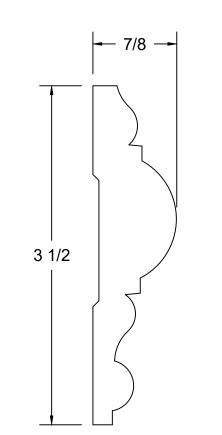

| MRC | MILLWORK | Profile : | JM1227 | Approved by:                                                                                                                                                                                                                                                                                                                      | Date: |
|-----|----------|-----------|--------|-----------------------------------------------------------------------------------------------------------------------------------------------------------------------------------------------------------------------------------------------------------------------------------------------------------------------------------|-------|
|     |          | Scale :   | 1:1    | This drawing has been prepared by MRC Millwork as interpreted from the information received, however, the accuracy of the above information is the sole responsibility of the customer. Please verify all sizing and specifications before submitting this as an order. All drawings must be signed for approval before ordering. |       |