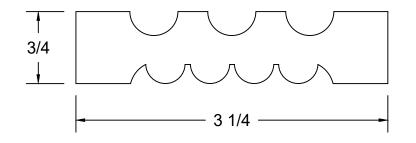

|     | MILLWORK | Profile : | JM1149 | Approved by:                                                                                                                                                                                                                                                                                                                      | Date: |
|-----|----------|-----------|--------|-----------------------------------------------------------------------------------------------------------------------------------------------------------------------------------------------------------------------------------------------------------------------------------------------------------------------------------|-------|
| MRC |          | Scale :   | 1:1    | This drawing has been prepared by MRC Millwork as interpreted from the information received, however, the accuracy of the above information is the sole responsibility of the customer. Please verify all sizing and specifications before submitting this as an order. All drawings must be signed for approval before ordering. |       |