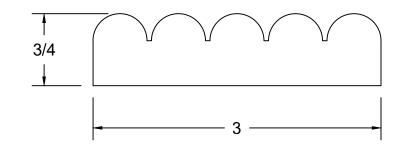

|     | MILLWORK | Profile : | JM1138 | Approved by:                                                                                                                                                                                                                                                                                                                      | Date: |
|-----|----------|-----------|--------|-----------------------------------------------------------------------------------------------------------------------------------------------------------------------------------------------------------------------------------------------------------------------------------------------------------------------------------|-------|
| MRC |          | Scale :   | 1:1    | This drawing has been prepared by MRC Millwork as interpreted from the information received, however, the accuracy of the above information is the sole responsibility of the customer. Please verify all sizing and specifications before submitting this as an order. All drawings must be signed for approval before ordering. |       |