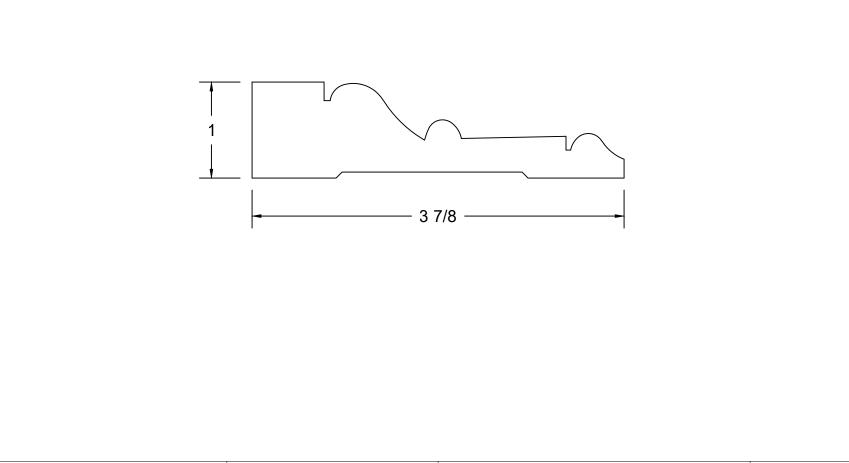

|  | MILLWORK | Profile : | JM1127 | Approved by:                                                                                                                                                                                                                                                                                                                      | Date: | 1 |
|--|----------|-----------|--------|-----------------------------------------------------------------------------------------------------------------------------------------------------------------------------------------------------------------------------------------------------------------------------------------------------------------------------------|-------|---|
|  |          | Scale :   | 1:1    | This drawing has been prepared by MRC Millwork as interpreted from the information received, however, the accuracy of the above information is the sole responsibility of the customer. Please verify all sizing and specifications before submitting this as an order. All drawings must be signed for approval before ordering. |       | 1 |