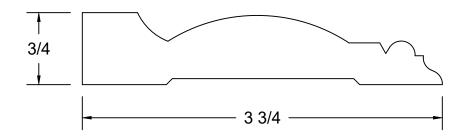

|     | MILLWORK | Profile : | JM1114 | Approved by:                                                                                                                                                                                                                                                                                                                      | Date: |
|-----|----------|-----------|--------|-----------------------------------------------------------------------------------------------------------------------------------------------------------------------------------------------------------------------------------------------------------------------------------------------------------------------------------|-------|
| MRC |          | Scale :   | 1:1    | This drawing has been prepared by MRC Millwork as interpreted from the information received, however, the accuracy of the above information is the sole responsibility of the customer. Please verify all sizing and specifications before submitting this as an order. All drawings must be signed for approval before ordering. |       |