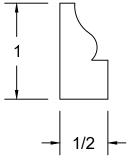

| MRC | MILLWORK | Profile : | JM1072 | Approved by:                                                                                                                                                                                                                                                                                                                      | Date: |
|-----|----------|-----------|--------|-----------------------------------------------------------------------------------------------------------------------------------------------------------------------------------------------------------------------------------------------------------------------------------------------------------------------------------|-------|
|     |          | Scale :   | 1:1    | This drawing has been prepared by MRC Millwork as interpreted from the information received, however, the accuracy of the above information is the sole responsibility of the customer. Please verify all sizing and specifications before submitting this as an order. All drawings must be signed for approval before ordering. |       |