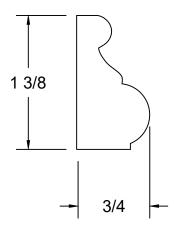

|     | MILLWORK | Profile : | JM1066 | Approved by:                                                                                                                                                                                                                                                                                                                      | Date: |
|-----|----------|-----------|--------|-----------------------------------------------------------------------------------------------------------------------------------------------------------------------------------------------------------------------------------------------------------------------------------------------------------------------------------|-------|
| MRC |          | Scale :   | 1:1    | This drawing has been prepared by MRC Millwork as interpreted from the information received, however, the accuracy of the above information is the sole responsibility of the customer. Please verify all sizing and specifications before submitting this as an order. All drawings must be signed for approval before ordering. |       |