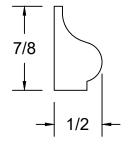

|     | MILLWORK | Profile : | JM1036 | Approved by:                                                                                                                                                                                                                                                                                                                      | Date: |
|-----|----------|-----------|--------|-----------------------------------------------------------------------------------------------------------------------------------------------------------------------------------------------------------------------------------------------------------------------------------------------------------------------------------|-------|
| MRC |          | Scale :   | 1:1    | This drawing has been prepared by MRC Millwork as interpreted from the information received, however, the accuracy of the above information is the sole responsibility of the customer. Please verify all sizing and specifications before submitting this as an order. All drawings must be signed for approval before ordering. |       |