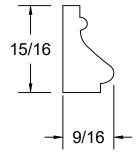

| MRC | MILLWORK | Profile : | JM1035 | Approved by:                                                                                                                                                                                                                                                                                                                      | Date: |
|-----|----------|-----------|--------|-----------------------------------------------------------------------------------------------------------------------------------------------------------------------------------------------------------------------------------------------------------------------------------------------------------------------------------|-------|
|     |          | Scale :   | 1:1    | This drawing has been prepared by MRC Millwork as interpreted from the information received, however, the accuracy of the above information is the sole responsibility of the customer. Please verify all sizing and specifications before submitting this as an order. All drawings must be signed for approval before ordering. |       |