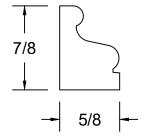

| MRC | MILLWORK | Profile : | JM1034 | Approved by:                                                                                                                                                                                                                                                                                                                      | Date: |
|-----|----------|-----------|--------|-----------------------------------------------------------------------------------------------------------------------------------------------------------------------------------------------------------------------------------------------------------------------------------------------------------------------------------|-------|
|     |          | Scale :   | 1:1    | This drawing has been prepared by MRC Millwork as interpreted from the information received, however, the accuracy of the above information is the sole responsibility of the customer. Please verify all sizing and specifications before submitting this as an order. All drawings must be signed for approval before ordering. |       |