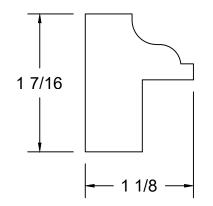

| MRC | MILLWORK | Profile : | JM1524 | Approved by:                                                                                                                                                                                                                                                                                                                            | Date: |
|-----|----------|-----------|--------|-----------------------------------------------------------------------------------------------------------------------------------------------------------------------------------------------------------------------------------------------------------------------------------------------------------------------------------------|-------|
|     |          | Scale :   | 1:1    | This drawing has been prepared by MRC Millwork as interpreted from the information received, however,<br>the accuracy of the above information is the sole responsibility of the customer. Please verify all sizing and<br>specifications before submitting this as an order. All drawings must be signed for approval before ordering. |       |