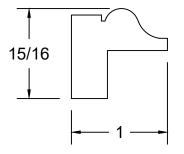

| MRC | MILLWORK | Profile : | JM1519 | Approved by:                                                                                                                                                                                                                                                                                                                      | Date: |
|-----|----------|-----------|--------|-----------------------------------------------------------------------------------------------------------------------------------------------------------------------------------------------------------------------------------------------------------------------------------------------------------------------------------|-------|
|     |          | Scale :   | 1:1    | This drawing has been prepared by MRC Millwork as interpreted from the information received, however, the accuracy of the above information is the sole responsibility of the customer. Please verify all sizing and specifications before submitting this as an order. All drawings must be signed for approval before ordering. |       |