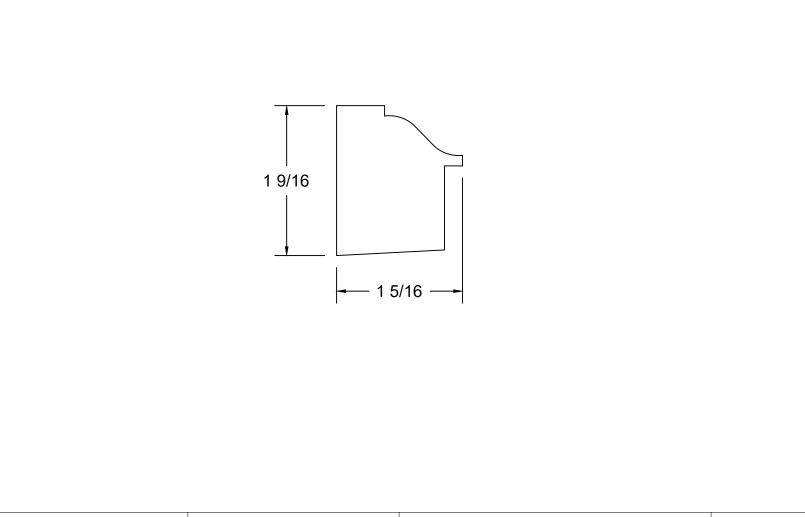

|  | MILLWORK | Profile : | JM1514  | Approved by: | Date:                                                                                                                                                                                                                                                                                                                             |  |
|--|----------|-----------|---------|--------------|-----------------------------------------------------------------------------------------------------------------------------------------------------------------------------------------------------------------------------------------------------------------------------------------------------------------------------------|--|
|  |          | MILLWORK  | Scale : | 1:1          | This drawing has been prepared by MRC Millwork as interpreted from the information received, however, the accuracy of the above information is the sole responsibility of the customer. Please verify all sizing and specifications before submitting this as an order. All drawings must be signed for approval before ordering. |  |