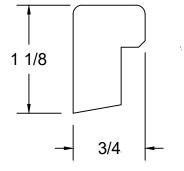

|     | MILLWORK | Profile : | JM1489 | Approved by:                                                                                                                                                                                                                                                                                                                      | Date: |
|-----|----------|-----------|--------|-----------------------------------------------------------------------------------------------------------------------------------------------------------------------------------------------------------------------------------------------------------------------------------------------------------------------------------|-------|
| MRC |          | Scale :   | 1:1    | This drawing has been prepared by MRC Millwork as interpreted from the information received, however, the accuracy of the above information is the sole responsibility of the customer. Please verify all sizing and specifications before submitting this as an order. All drawings must be signed for approval before ordering. |       |