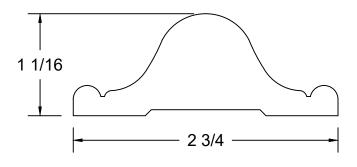

| MRC | MILLWORK | Profile : | JM1023 | Approved by:                                                                                                                                                                                                                                                                                                                      | Date: |
|-----|----------|-----------|--------|-----------------------------------------------------------------------------------------------------------------------------------------------------------------------------------------------------------------------------------------------------------------------------------------------------------------------------------|-------|
|     |          | Scale :   | 1:1    | This drawing has been prepared by MRC Millwork as interpreted from the information received, however, the accuracy of the above information is the sole responsibility of the customer. Please verify all sizing and specifications before submitting this as an order. All drawings must be signed for approval before ordering. |       |