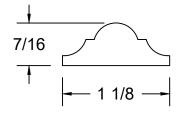

| MRC | MILLWORK | Profile : | JM1020 | Approved by:                                                                                                                                                                                                                                                                                                                      | Date: |
|-----|----------|-----------|--------|-----------------------------------------------------------------------------------------------------------------------------------------------------------------------------------------------------------------------------------------------------------------------------------------------------------------------------------|-------|
|     |          | Scale :   | 1:1    | This drawing has been prepared by MRC Millwork as interpreted from the information received, however, the accuracy of the above information is the sole responsibility of the customer. Please verify all sizing and specifications before submitting this as an order. All drawings must be signed for approval before ordering. |       |