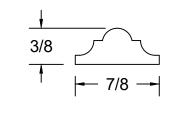

| MRC | MILLWORK | Profile : | JM1006 | Approved by:                                                                                                                                                                                                                                                                                                                      | Date: |
|-----|----------|-----------|--------|-----------------------------------------------------------------------------------------------------------------------------------------------------------------------------------------------------------------------------------------------------------------------------------------------------------------------------------|-------|
|     |          | Scale :   | 1:1    | This drawing has been prepared by MRC Millwork as interpreted from the information received, however, the accuracy of the above information is the sole responsibility of the customer. Please verify all sizing and specifications before submitting this as an order. All drawings must be signed for approval before ordering. |       |